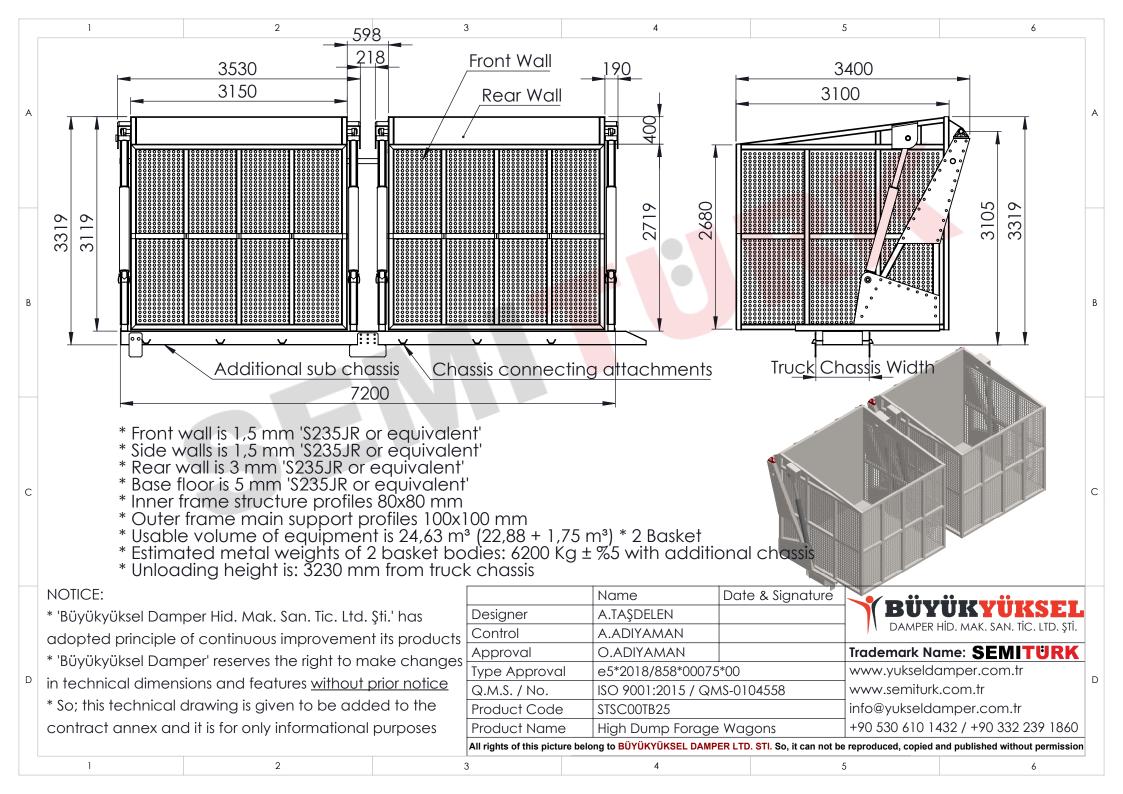

|   | 1 2                                                                                                                    | 3                                              | 4                                                         |                            | 5 6                                                                                 |         |
|---|------------------------------------------------------------------------------------------------------------------------|------------------------------------------------|-----------------------------------------------------------|----------------------------|-------------------------------------------------------------------------------------|---------|
| A | OF                                                                                                                     | 2700                                           | 3100                                                      |                            |                                                                                     | А       |
| В |                                                                                                                        |                                                | sisi<br>SSIS                                              | 7357<br>From Truck Chassis |                                                                                     | В       |
| С | Additional sub chassis                                                                                                 |                                                | 3105<br>From Truck Chassis<br>3230<br>From Truck Chassis  |                            |                                                                                     | с       |
|   | NOTICE:<br>* 'Büyükyüksel Damper Hid. Mak. San. Tic. Ltd. Şti.' h<br>adopted principle of continuous improvement its p | roducts Control                                | NameDA.TAŞDELENA.ADIYAMANO.ADIYAMAN                       | oate & Signature           | DAMPER HID. MAK. SAN. TIC. LTE<br>Trademark Name: SEMITU                            | d. şti. |
| D | * So; this technical drawing is given to be added to                                                                   | Type ApprovalnoticeQ.M.S. / No.theProduct Code | e5*2018/858*00075*0<br>ISO 9001:2015 / QMS-<br>STSC00TB25 | -0104558                   | www.yukseldamper.com.tr<br>www.semiturk.com.tr<br>info@yukseldamper.com.tr          | D       |
|   | contract annex and it is for only informational purp                                                                   |                                                | High Dump Forage W                                        | <u> </u>                   | +90 530 610 1432 / +90 332 239 1<br>e reproduced, copied and published without perm |         |
|   | 1 2                                                                                                                    | 3                                              | 4                                                         |                            | 5 6                                                                                 |         |