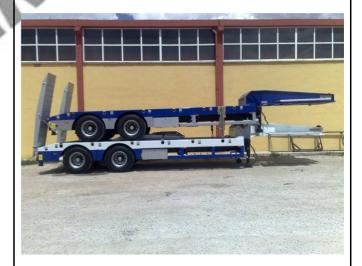

#### Dimensions:

•

•

- Total Length
- : 9,750 mm : 3,000 mm
- Total Overall Width
  - Loading Platform Length : 6.150 mm
  - Side Extension Profiles : 250+250 mm
  - Gross Vehicle Weight : 45.000 kg

**Tires :** Good year - Pirelli - Bridgestone 12 / R 22.5" size, 8 units tubeless tires and steel rims