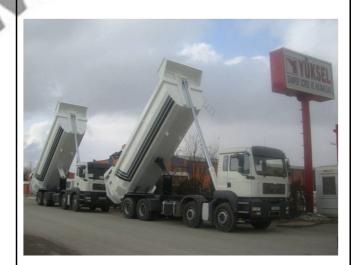

e bottom chassis.

# **Hydraulic System:**

- Fronted 4-level cold drawn telescopic cylinder in the front
- Oil Tank
- Power pump with coupling gear
- Limit control valve
- Directional valve and oil filter

<< All measures are declared with 2% margin >>

#### **Dimensions:**

- Total Tipper Length :
- Total Width
- Gates and Accessional Gates:

#### CONVENIENT TO VEHICLE SIZE

**Painting:** All steel parts are blasted, painted with two layers of anti-corrosive primer coats and top acrylic paint coat with up-to-date colours and design.

#### **Standard Accessories:**

- Steel Mud-guards
- Ladder
- 1 x Tool Box
- 1 x Water Tank

# **Optional:**

• Hydraulic controlled rear gate.

REMARK: Our products are under 2 years local and one year international warranty against manufacturing defects.



Tel: +90 332 239 1860

Fax: +90 332 2391864