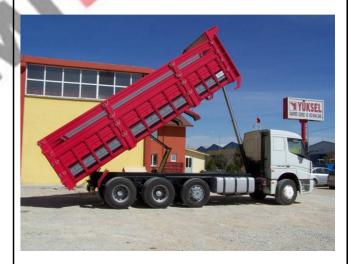

# Body / Chassis

Manufactured from high-strength steel by using special submerged welding machines. Chassis, frame and backbone structure are suitable for heavy-loads and difficult site conditions and designed for esthetic appearance and durability. Used materials;

- Floor Sheet "ST52"
- Gate height 950 mm "ST52"
- Accessional gate height 350+350 mm "ST52"
- Mechanical Rear Gate
- Bolt connected tipper body supporting pivot with 90mm calibration.
- Tipper balance lever on the bottom chassis.

## Hydraulic System :

- Fronted 4-level cold drawn telescopic cylinder in the front
- Oil Tank
- Power pump with coupling gear
- Limit control valve
- Directional valve and oil filter

<< All measures are declared with 2 % margin >>

#### **Dimensions :**

- Total Tipper Length :
- Total Width :
- Gates and Accessional Gates:

### CONVENIENT TO VEHICLE SIZE

**Painting :** All steel parts are blasted, painted with two layers of anti-corrosive primer coats and top acrylic paint coat with up-to-date colours and design.