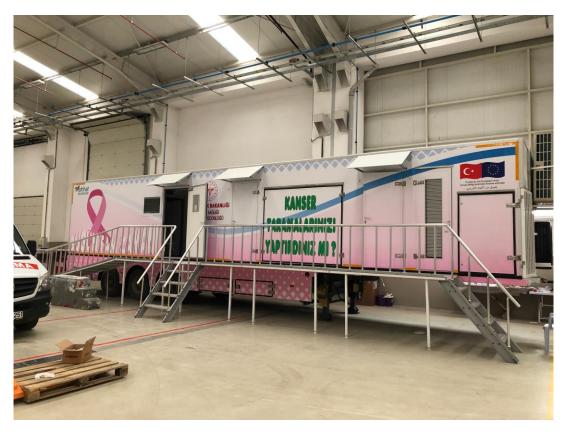

www.yukseldamper.com.tr www.semiturk.com.tr info@yukseldamper.com.tr +90 332 239 1860

**Mobile Cancer Screening 'MAMMOGRAPHY' Semi-Trailer** is produced from equipment such as radiation-proof wall structure, mammography device equipment, mammography equipment energy balancer, medical examination tools, generator in accordance with health standards. The trailer complies with all health conditions and the products used are certified.

Mobile cancer screening tools are only used for cancer screening purposes. According to the usage needs, the trailer contains energy, device, device connections and is produced with lead plates insulated in order to protect from radiation in TAEK standards. In addition, the trailer is equipped with the necessary equipment such as tables, chairs, waiting rooms and sinks in accordance with its relevant purpose.

### 7- LADDERS

There is aluminum railing hardware with mechanical connection on the side of the trailer. A disabled ramp for the disabled has also been added to this framework.

www.yukseldamper.com.tr www.semiturk.com.tr info@yukseldamper.com.tr +90 332 239 1860