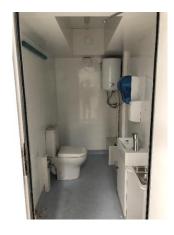

#### 4- PLUMBING

In trailers; To be used in washbasins and WCs, there is a sink and installation with a 150-liter capacity and 3 separate tank additions, made of chrome sheet against mold.