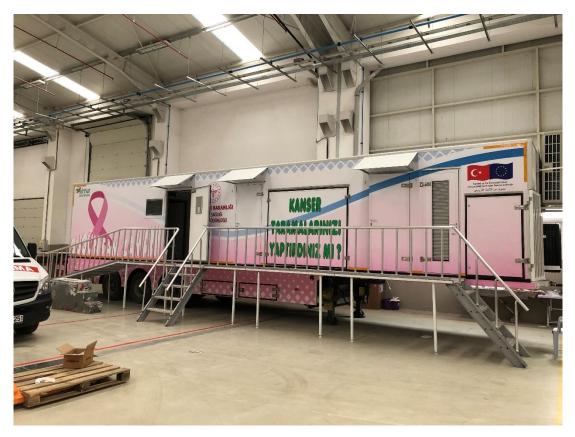

www.yukseldamper.com.tr www.semiturk.com.tr info@yukseldamper.com.tr +90 332 239 1860

**Mobile Cancer Screening 'MAMMOGRAPHY' Semi-Trailer** is produced from equipment such as radiation-proof wall structure, mammography device equipment, mammography equipment energy balancer, medical examination tools, generator in accordance with health standards. The trailer complies with all health conditions and the products used are certified.

Mobile cancer screening tools are only used for cancer screening purposes. According to the usage needs, the trailer contains energy, device, device connections and is produced with lead plates insulated in order to protect from radiation in TAEK standards. In addition, the trailer is equipped with the necessary equipment such as tables, chairs, waiting rooms and sinks in accordance with its relevant purpose.

### 7- LADDERS

There is aluminum railing hardware with mechanical connection on the side of the trailer. A disabled ramp for the disabled has also been added to this framework.

www.yukseldamper.com.tr www.semiturk.com.tr info@yukseldamper.com.tr +90 332 239 1860