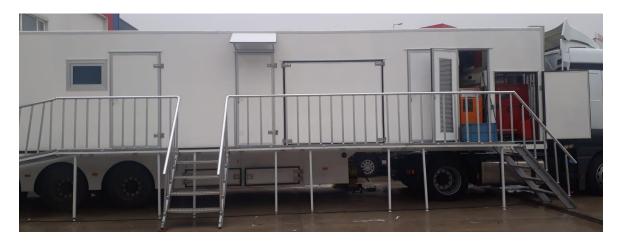

### 7- LADDERS

There is aluminum railing hardware with mechanical connection on the side of the trailer. A disabled ramp for the disabled has also been added to this framework.

www.yukseldamper.com.tr www.semiturk.com.tr info@yukseldamper.com.tr +90 332 239 1860