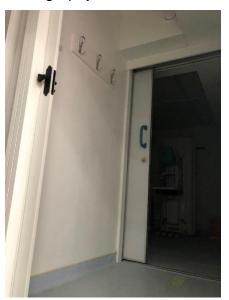

covered with lead sheet. This is because the device does not emit radiation to the base and the relevant beam has no reflection property.

There are 2 locker cabins, one for disabled use and one for individual use, leading to the mammography room. The doors of these cabinets opening to the mammography device room are produced with a penny coating. Doors must be locked from the outside due to public and private conditions. Lead-free door opens zero, leaded door is preferred with sliding.