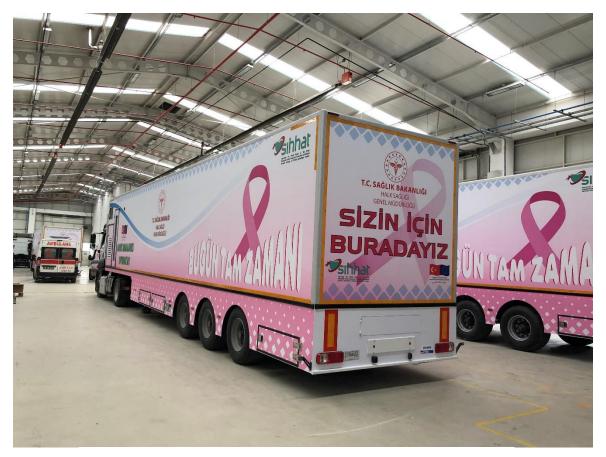

www.yukseldamper.com.tr www.semiturk.com.tr info@yukseldamper.com.tr +90 332 239 1860

**Mobile Cancer Screening 'MAMMOGRAPHY' Semi-Trailer** is produced from equipment such as radiation-proof wall structure, mammography device equipment, mammography equipment energy balancer, medical examination tools, generator in accordance with health standards. The trailer complies with all health conditions and the products used are certified.

Mobile cancer screening tools are only used for cancer screening purposes. According to the usage needs, the trailer contains energy, device, device connections and is produced with lead plates insulated in order to protect from radiation in TAEK standards. In addition, the trailer is equipped with the necessary equipment such as tables, chairs, waiting rooms and sinks in accordance with its relevant purpose.