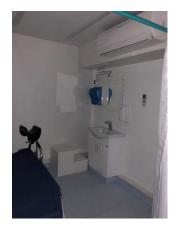

#### 1- WALLS

The walls forming the trailer designed in the form of a caravan are made of internal and external FRP composite panels. 42 (densty)/ density heat and sound insulation. All walls except the subfloor in the mammography room are

covered with lead sheet. This is because the device does not emit radiation to the base and the relevant beam has no reflection property.

There are 2 locker cabins, one for disabled use and one for individual use, leading to the mammography room. The doors of these cabinets opening to the mammography device room are produced with a penny coating. Doors must be locked from the outside due to public and private conditions. Lead-free door opens zero, leaded door is preferred with sliding.