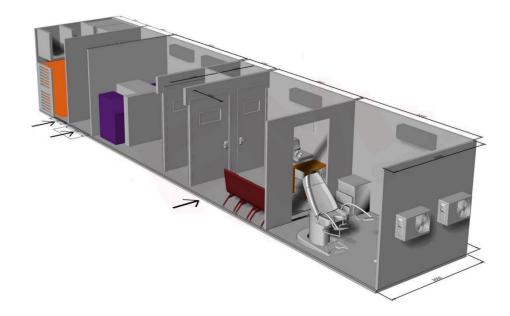

www.yukseldamper.com.tr www.semiturk.com.tr info@yukseldamper.com.tr +90 332 239 1860

**Mobile Cancer Screening 'MAMMOGRAPHY' Semi-Trailer** is produced from equipment such as radiation-proof wall structure, mammography device equipment, mammography equipment energy balancer, medical examination tools, generator in accordance with health standards. The trailer complies with all health conditions and the products used are certified.

Mobile cancer screening tools are only used for cancer screening purposes. According to the usage needs, the trailer contains energy, device, device connections and is produced with lead plates insulated in order to protect from radiation in TAEK standards. In addition, the trailer is equipped with the necessary equipment such as tables, chairs, waiting rooms and sinks in accordance with its relevant purpose.

#### 1- WALLS

The walls forming the trailer designed in the form of a caravan are made of internal and external FRP composite panels. 42 (densty)/ density heat and sound insulation. All walls except the subfloor in the mammography room are

covered with lead sheet. This is because the device does not emit radiation to the base and the relevant beam has no reflection property.

There are 2 locker cabins, one for disabled use and one for individual use, leading to the mammography room. The doors of these cabinets opening to the mammography device room are produced with a penny coating. Doors must be locked from the outside due to public and private conditions. Lead-free door opens zero, leaded door is preferred with sliding.