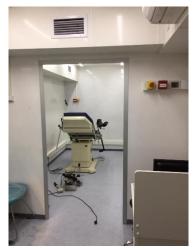

www.yukseldamper.com.tr www.semiturk.com.tr info@yukseldamper.com.tr +90 332 239 1860

**Mobile Cancer Screening 'MAMMOGRAPHY' Semi-Trailer** is produced from equipment such as radiation-proof wall structure, mammography device equipment, mammography equipment energy balancer, medical examination tools, generator in accordance with health standards. The trailer complies with all health conditions and the products used are certified.

Mobile cancer screening tools are only used for cancer screening purposes. According to the usage needs, the trailer contains energy, device, device connections and is produced with lead plates insulated in order to protect from radiation in TAEK standards. In addition, the trailer is equipped with the necessary equipment such as tables, chairs, waiting rooms and sinks in accordance with its relevant purpose.

covered with lead sheet. This is because the device does not emit radiation to the base and the relevant beam has no reflection property.

There are 2 locker cabins, one for disabled use and one for individual use, leading to the mammography room. The doors of these cabinets opening to the mammography device room are produced with a penny coating. Doors must be locked from the outside due to public and private conditions. Lead-free door opens zero, leaded door is preferred with sliding.