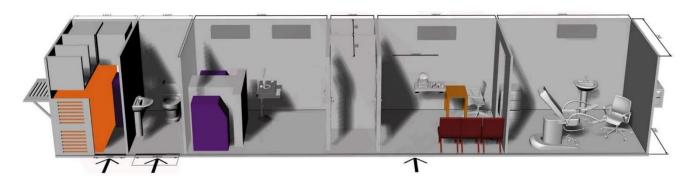

www.yukseldamper.com.tr www.semiturk.com.tr info@yukseldamper.com.tr +90 332 239 1860

**Mobile Cancer Screening 'MAMMOGRAPHY' Semi-Trailer** is produced from equipment such as radiation-proof wall structure, mammography device equipment, mammography equipment energy balancer, medical examination tools, generator in accordance with health standards. The trailer complies with all health conditions and the products used are certified.

Mobile cancer screening tools are only used for cancer screening purposes. According to the usage needs, the trailer contains energy, device, device connections and is produced with lead plates insulated in order to protect from radiation in TAEK standards. In addition, the trailer is equipped with the necessary equipment such as tables, chairs, waiting rooms and sinks in accordance with its relevant purpose.

#### 1- WALLS

The walls forming the trailer designed in the form of a caravan are made of internal and external FRP composite panels. 42 (densty)/ density heat and sound insulation. All walls except the subfloor in the mammography room are

covered with lead sheet. This is because the device does not emit radiation to the base and the relevant beam has no reflection property.

There are 2 locker cabins, one for disabled use and one for individual use, leading to the mammography room. The doors of these cabinets opening to the mammography device room are produced with a penny coating. Doors must be locked from the outside due to public and private conditions. Lead-free door opens zero, leaded door is preferred with sliding.