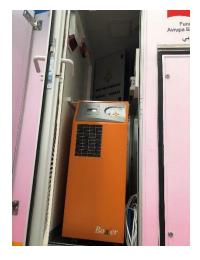

#### 6- GENERATOR

There is a 22 kW generator that can produce 380/220 volts electricity at the front of the trailer. When the generator is needed, it has a crane to lower it and lift it to its place so that it does not cause vibration, and the crane can work without any electrical connection thanks to solar cells.