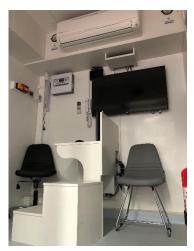

Mobile cancer screening tools are only used for cancer screening purposes. According to the usage needs, the trailer contains energy, device, device connections and is produced with lead plates insulated in order to protect from radiation in TAEK standards. In addition, the trailer is equipped with the necessary equipment such as tables, chairs, waiting rooms and sinks in accordance with its relevant purpose.

### 2- AIR CONDITIONERS

There are air conditioners to keep the temperature of the trailer interior constant at room temperature. Air conditioners have been added to the relevant rooms in order to keep the room temperature constant against all kinds of weather conditions and to ensure that patients and devices are not affected by these conditions.