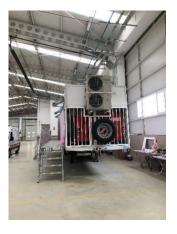

### 2- AIR CONDITIONERS

There are air conditioners to keep the temperature of the trailer interior constant at room temperature. Air conditioners have been added to the relevant rooms in order to keep the room temperature constant against all kinds of weather conditions and to ensure that patients and devices are not affected by these conditions.