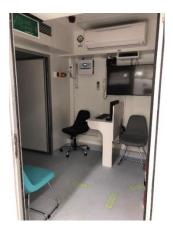

Mobile cancer screening tools are only used for cancer screening purposes. According to the usage needs, the trailer contains energy, device, device connections and is produced with lead plates insulated in order to protect from radiation in TAEK standards. In addition, the trailer is equipped with the necessary equipment such as tables, chairs, waiting rooms and sinks in accordance with its relevant purpose.