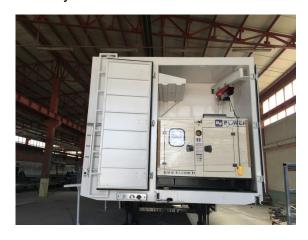

#### 6- GENERATOR

There is a 22 kW generator that can produce 380/220 volts electricity at the front of the trailer. When the generator is needed, it has a crane to lower it and lift it to its place so that it does not cause vibration, and the crane can work without any electrical connection thanks to solar cells.

www.yukseldamper.com.tr www.semiturk.com.tr info@yukseldamper.com.tr +90 332 239 1860

**Mobile Cancer Screening 'MAMMOGRAPHY' Semi-Trailer** is produced from equipment such as radiation-proof wall structure, mammography device equipment, mammography equipment energy balancer, medical examination tools, generator in accordance with health standards. The trailer complies with all health conditions and the products used are certified.