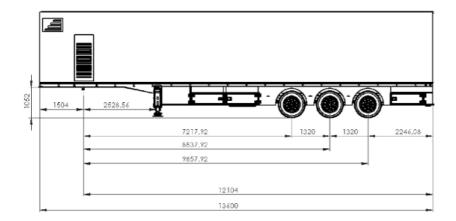

www.yukseldamper.com.tr www.semiturk.com.tr info@yukseldamper.com.tr +90 332 239 1860

**Mobile Cancer Screening 'MAMMOGRAPHY' Semi-Trailer** is produced from equipment such as radiation-proof wall structure, mammography device equipment, mammography equipment energy balancer, medical examination tools, generator in accordance with health standards. The trailer complies with all health conditions and the products used are certified.

Mobile cancer screening tools are only used for cancer screening purposes. According to the usage needs, the trailer contains energy, device, device connections and is produced with lead plates insulated in order to protect from radiation in TAEK standards. In addition, the trailer is equipped with the necessary equipment such as tables, chairs, waiting rooms and sinks in accordance with its relevant purpose.

#### 1- WALLS

The walls forming the trailer designed in the form of a caravan are made of internal and external FRP composite panels. 42 (densty)/ density heat and sound insulation. All walls except the subfloor in the mammography room are

### 3- HYDRAULIC FOOTS

There is a mechanical foot on the back of the mammography trailer to fix the trailer, and a two-speed mechanical foot with a gearbox on the front. These feet are necessary for fixing the trailer.

### 7- LADDERS

There is aluminum railing hardware with mechanical connection on the side of the trailer. A disabled ramp for the disabled has also been added to this framework.

www.yukseldamper.com.tr www.semiturk.com.tr info@yukseldamper.com.tr +90 332 239 1860