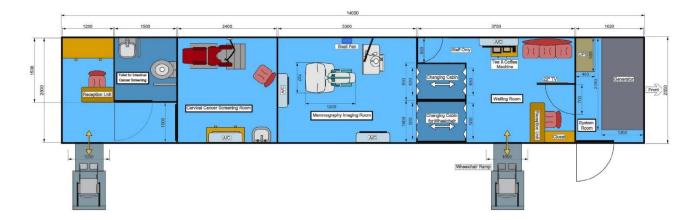

www.yukseldamper.com.tr www.semiturk.com.tr info@yukseldamper.com.tr +90 332 239 1860

**Mobile Cancer Screening 'MAMMOGRAPHY' Semi-Trailer** is produced from equipment such as radiation-proof wall structure, mammography device equipment, mammography equipment energy balancer, medical examination tools, generator in accordance with health standards. The trailer complies with all health conditions and the products used are certified.

Mobile cancer screening tools are only used for cancer screening purposes. According to the usage needs, the trailer contains energy, device, device connections and is produced with lead plates insulated in order to protect from radiation in TAEK standards. In addition, the trailer is equipped with the necessary equipment such as tables, chairs, waiting rooms and sinks in accordance with its relevant purpose.

#### 1- WALLS

The walls forming the trailer designed in the form of a caravan are made of internal and external FRP composite panels. 42 (densty)/ density heat and sound insulation. All walls except the subfloor in the mammography room are

covered with lead sheet. This is because the device does not emit radiation to the base and the relevant beam has no reflection property.

There are 2 locker cabins, one for disabled use and one for individual use, leading to the mammography room. The doors of these cabinets opening to the mammography device room are produced with a penny coating. Doors must be locked from the outside due to public and private conditions. Lead-free door opens zero, leaded door is preferred with sliding.