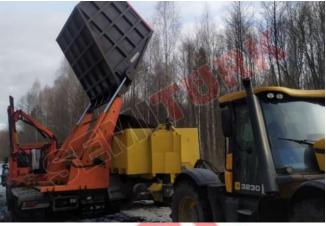

Application on truck chassis - "High Dump Forage Wagons | Sugar-cane Transport Equipment"

Application on trailer chassis - "Sugarcane Self Tipper / Tipping Trailer"

<u>Semi-trailer application</u> - "Sugar Cane Transporter Semi-Trailer (Inter-link / Train Connection)" \* Semi-trailers do not have a hydraulic system and the baskets are tipped with external hangers