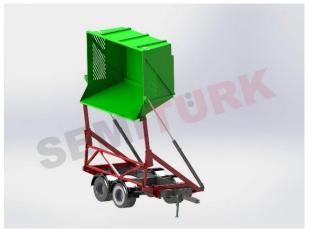

### **B3. HIGH SIDE TIPPING / HIGH DUMP:**

Until a sufficient discharge angle is obtained at right or left side, high lifting of the basket by means of two hydraulic cylinders that hydraulic actuated.

The system will be controlled as circular up and down movement by hydraulic arm (refer to C.2. item of this document) that connected to the PTO (power take-off) hydraulic pressure line.

The system will be blocked both mechanically and with oil drain line hydraulically at the upper lifting point.

### **B5. THE SIDE OUTER / MAIN FRAME:**

**SIDE OUTER FRAME SUPPORT:** These two vertical supports which support the basket to tip over the any unloading place or chop cane on the planter also made of good strength metal.