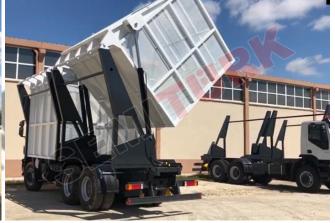

### **B3. HIGH SIDE TIPPING / HIGH DUMP:**

Until a sufficient discharge angle is obtained at right or left side, high lifting of the basket by means of two hydraulic cylinders that hydraulic actuated.

The system will be controlled as circular up and down movement by hydraulic arm (refer to C.2. item of this document) that connected to the PTO (power take-off) hydraulic pressure line.

Application on truck chassis - "High Dump Forage Wagons | Sugar-cane Transport Equipment"

Application on trailer chassis - "Sugarcane Self Tipper / Tipping Trailer"

<u>Semi-trailer application</u> - "Sugar Cane Transporter Semi-Trailer (Inter-link / Train Connection)" \* Semi-trailers do not have a hydraulic system and the baskets are tipped with external hangers