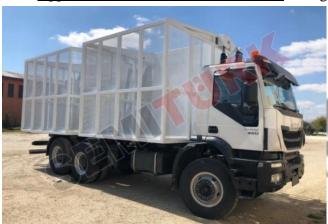

Application on truck chassis - "High Dump Forage Wagons | Sugar-cane Transport Equipment"

Application on trailer chassis - "Sugarcane Self Tipper / Tipping Trailer"

<u>Semi-trailer application</u> - "Sugar Cane Transporter Semi-Trailer (Inter-link / Train Connection)" \* Semi-trailers do not have a hydraulic system and the baskets are tipped with external hangers