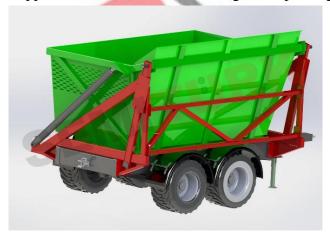

### A. <u>DESCRIPTION AND TYPE OF PRODUCT TO BE TRANSPORTATION</u>

"High Lift Side Dump Box for Silage Harvesting" equipment (also called "high dump forage wagon" or "sugar cane high lift side tipper body") can be preferred for transporting various products. For example; sugarcane, peat moss, raw cotton, waste transfer, any silage harvesting group and any type bulk cargo.

The truck (other prime mover, semi-trailer or trailer) can be equipped with two or any unit "High Lift Side Dump Box for Silage Harvesting". It is generally preferred in agricultural lands and non-traffic uses. For this reason, the dimensions of standard equipment are determined not according to the traffic regulation, but according to planting area planning or the specific weight of product to be transported.

| High Lift Side Dump Box for                                                       | Equipment / Body                          | Optionals                           |  |  |
|-----------------------------------------------------------------------------------|-------------------------------------------|-------------------------------------|--|--|
| Silage Harvesting                                                                 | (For Standard Product)                    | (If compatible with combination)    |  |  |
| Usable Volume                                                                     | $15,3 \text{ m}^3 (12,7+2,6 \text{ m}^3)$ | * Depends on design and combination |  |  |
| Capacity of Each 1 Basket (Max.)                                                  | 6 tons                                    | 6 - 8 - 10 tons options             |  |  |
| Number of Hydraulic Cylinders                                                     | 2                                         | 2 or 4 cylinder option              |  |  |
| Unloading Angle                                                                   | $(90 + 55)^{\circ}$                       | * Depends on design and combination |  |  |
| To be installed                                                                   | On any chassis                            | -                                   |  |  |
| Material                                                                          | High-strength low-alloy steel             | Aluminium                           |  |  |
| Length of Each 1 Basket                                                           | 3580                                      | Any size                            |  |  |
| Total Length of 2 Basket Set                                                      | 7380                                      | * Depends on design and combination |  |  |
| Total Width                                                                       | 2962                                      | Any size                            |  |  |
| Total Height (Right Side)                                                         | 3123 (from chassis)                       | Any size                            |  |  |
| Total Height (Left Side)                                                          | 2344 (from chassis)                       | Any size                            |  |  |
| Unloading Height                                                                  | 3210 (from chassis)                       | * Depends on design and combination |  |  |
| Total Height at Unloading                                                         | 6950 (from chassis)                       | * Depends on design and combination |  |  |
| * All dimensions are given in mm                                                  |                                           |                                     |  |  |
| Table 1: "High Lift Side Dump Box for Silage Harvesting" Technical Specifications |                                           |                                     |  |  |

### **Capacity Of The Baskets:**

- Each 1 basket usable volume is  $15.6 \text{ m}^3 (12.7 + 2.6 \text{ m}^3)$ , 2 basket set volume is  $31.2 \text{ m}^3$
- Each 1 basket load capacity is 6 tons, 2 basket set load capacity is 12 tons
- \* Optional volume and load capacity options with optional design

### **B1. DIMENSIONS EACH ONE BASKET:**

- **♦** Length: 3580 mm ± %3**♦** Width: 2962 mm ± %3
- **Height:** 
  - Right side  $3123 \text{ mm} \pm \%3$
  - Left side 2344 mm ± %3