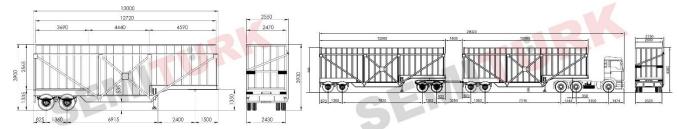

| High Lift Side Dump Box for                                                       | Equipment / Body                          | Optionals                           |  |  |
|-----------------------------------------------------------------------------------|-------------------------------------------|-------------------------------------|--|--|
| Silage Harvesting                                                                 | (For Standard Product)                    | (If compatible with combination)    |  |  |
| Usable Volume                                                                     | $15,3 \text{ m}^3 (12,7+2,6 \text{ m}^3)$ | * Depends on design and combination |  |  |
| Capacity of Each 1 Basket (Max.)                                                  | 6 tons                                    | 6 - 8 - 10 tons options             |  |  |
| Number of Hydraulic Cylinders                                                     | 2                                         | 2 or 4 cylinder option              |  |  |
| Unloading Angle                                                                   | $(90 + 55)^{\circ}$                       | * Depends on design and combination |  |  |
| To be installed                                                                   | On any chassis                            | -                                   |  |  |
| Material                                                                          | High-strength low-alloy steel             | Aluminium                           |  |  |
| Length of Each 1 Basket                                                           | 3580                                      | Any size                            |  |  |
| Total Length of 2 Basket Set                                                      | 7380                                      | * Depends on design and combination |  |  |
| Total Width                                                                       | 2962                                      | Any size                            |  |  |
| Total Height (Right Side)                                                         | 3123 (from chassis)                       | Any size                            |  |  |
| Total Height (Left Side)                                                          | 2344 (from chassis)                       | Any size                            |  |  |
| Unloading Height                                                                  | 3210 (from chassis)                       | * Depends on design and combination |  |  |
| Total Height at Unloading                                                         | 6950 (from chassis)                       | * Depends on design and combination |  |  |
| * All dimensions are given in mm                                                  |                                           |                                     |  |  |
| Table 1: "High Lift Side Dump Box for Silage Harvesting" Technical Specifications |                                           |                                     |  |  |

### **B1. DIMENSIONS EACH ONE BASKET:**

- **♦** Length: 3580 mm ± %3**♦** Width: 2962 mm ± %3
- **Height:** 
  - Right side  $3123 \text{ mm} \pm \%3$
  - Left side 2344 mm ± %3