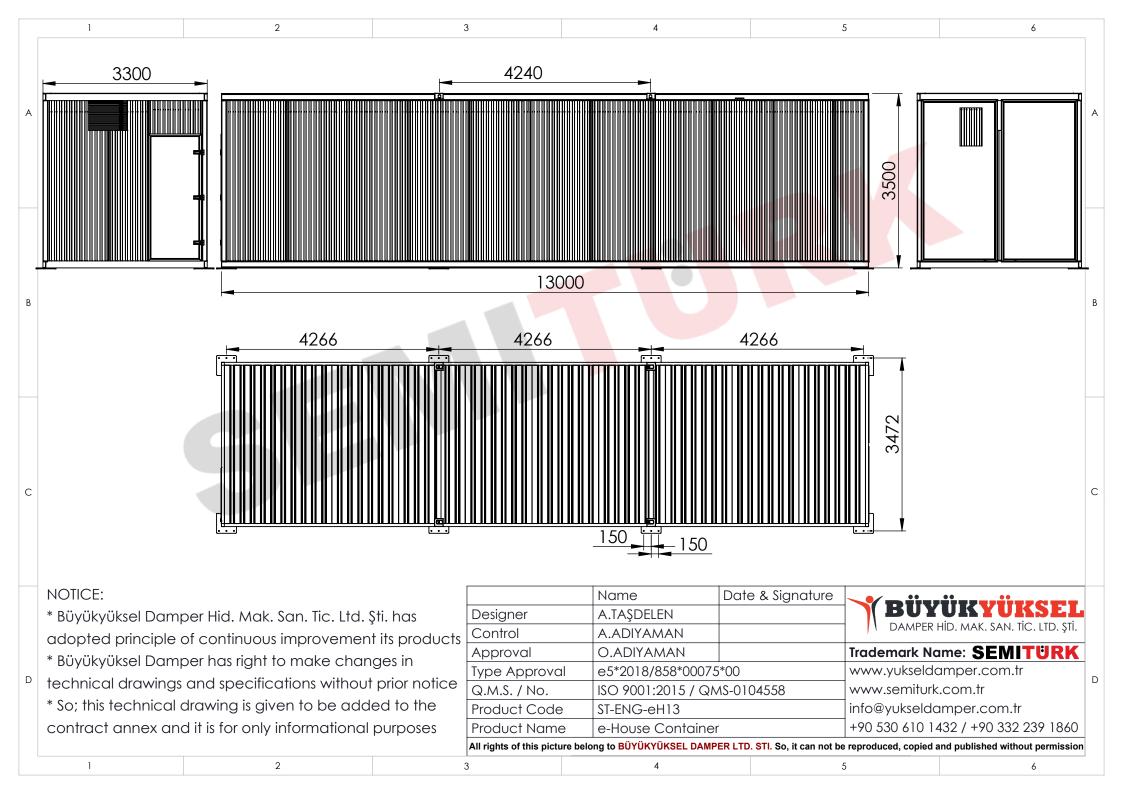

|   | 1 2                                                                                                                                    | 3                 | 4                                                   |                  | 5 6                                            |    |
|---|----------------------------------------------------------------------------------------------------------------------------------------|-------------------|-----------------------------------------------------|------------------|------------------------------------------------|----|
|   |                                                                                                                                        |                   |                                                     |                  |                                                |    |
|   |                                                                                                                                        | MV CONTAINER SECT | ION VIEWS                                           |                  |                                                |    |
|   | P1                                                                                                                                     | B-B               |                                                     |                  | <u>B</u> P2                                    |    |
| A |                                                                                                                                        |                   |                                                     |                  |                                                | A  |
| В | 300                                                                                                                                    | -13003            |                                                     |                  | 3300<br>B                                      | В  |
|   |                                                                                                                                        | TOP VIEV          |                                                     | <u> </u>         |                                                |    |
| С |                                                                                                                                        |                   |                                                     |                  |                                                | С  |
|   | HARMAL ALASH SATTH                                                                                                                     |                   |                                                     |                  | ная <u>сылан</u><br>ная <u>сылан</u>           |    |
|   | NOTICE:                                                                                                                                |                   | Name                                                | Date & Signature |                                                |    |
|   | * Büyükyüksel Damper Hid. Mak. San. Tic. Ltd. Şti. has                                                                                 | Designer          | A.TAŞDELEN                                          | -                | <b>ÖBÜYÜKYÜKSE</b> I                           | L  |
|   | adopted principle of continuous improvement its products                                                                               | Control           | A.ADIYAMAN                                          |                  | Damper hid. mak. san. tic. ltd. şti            | 1. |
|   | * Büyükyüksel Damper has right to make changes in                                                                                      | Approval          | O.ADIYAMAN                                          |                  | Trademark Name: SEMITURK                       | (  |
| D |                                                                                                                                        | Type Approval     | e5*2018/858*00075*00<br>ISO 9001:2015 / QMS-0104558 |                  | www.yukseldamper.com.tr<br>www.semiturk.com.tr | D  |
|   | technical drawings and specifications without prior notice                                                                             | Q.M.S. / No.      |                                                     |                  |                                                |    |
|   | * So; this technical drawing is given to be added to the                                                                               | Product Code      | ST-ENG-eH13                                         |                  | info@yukseldamper.com.tr                       |    |
|   | contract annex and it is for only informational purposes                                                                               | Product Name      | e-House Containe                                    |                  | +90 530 610 1432 / +90 332 239 1860            |    |
|   | All rights of this picture belong to BÜYÜKYÜKSEL DAMPER LTD. STI. So, it can not be reproduced, copied and published without permissio |                   |                                                     |                  |                                                | on |
|   | 1 2                                                                                                                                    | 3                 | 4                                                   |                  | 5 6                                            |    |