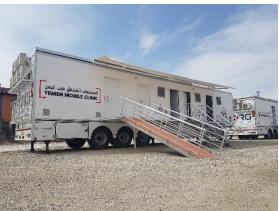

#### 7. Walkways (Entry Platforms) & Ladders

Access to mobile surgery clinic semitrailer side door entrances is provided by a hydraulically folding (opening and closing) side walkway. The walkway is fixed to the floor with manual folding support legs, the height of it can be adjusted easily and mechanically. Walkway is surrounded by easy-to-install, removable and portable ladders and stretcher ramp that made of lightweight aluminium and with rigid structure. Stretcher ramp is designed with a low slope to facilitate wheelchair and stretcher patient access. As a requirement of the scope of work safety; ladders and stretcher ramp have a foldable stair railing mechanism. Specially prepared painting has been applied on the stretcher ramp to prevent slippery.

### STKK30AG30 - MOBILE CLINIC - EMERGENCY SERVICE

www.yukseldamper.com.tr www.semiturk.com.tr info@yukseldamper.com.tr +90 332 239 1860