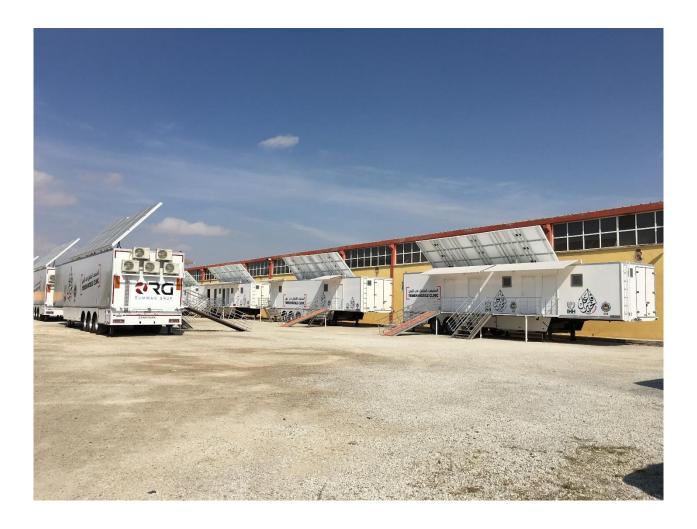

#### **Mobile Surgery Clinic Vehicles**

Mobile surgery clinic vehicles consist of 8 separate 3-axles semi-trailers that designed in accordance with traffic regulations and health standards.

Mobile surgery clinic vehicles; are designed to provide health services in areas where health facilities are not available or health facilities temporarily unavailable regions. Each semi-trailer is equipped with the necessary health equipment in accordance with its intended use.

#### 2. Solar Cells / Panels

Mobile surgery clinic semi-trailer produces its own electricity with the solar panels installed on to the roof that are moving hydraulically towards the sun.

The electricity produced is stored in batteries. It provides independent energy from the electric line coming from the electric generator. Some of the energy to be used in the electrical devices inside semi-trailer supplied from electricity produced by solar panels.

#### 3. Hydraulic Floor Foots and Semi-Trailer Landing Leg

In order to absorb the effects of vibration that created by external factors during examination and surgery; the semi-trailer is equipped with hydraulic ground fixing foots. 3 unit right and 3 unit left hydraulically controlled ground fixing foot have been mounted to semi-trailer. In addition; statically 50-ton capacity and 2-speed mechanically controlled standard semi-trailer landing leg set also mounted to semi-trailer.