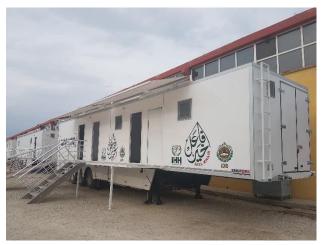

#### **Mobile Surgery Clinic Vehicles**

Mobile surgery clinic vehicles consist of 8 separate 3-axles semi-trailers that designed in accordance with traffic regulations and health standards.

Mobile surgery clinic vehicles; are designed to provide health services in areas where health facilities are not available or health facilities temporarily unavailable regions. Each semi-trailer is equipped with the necessary health equipment in accordance with its intended use.

#### 7. Walkways (Entry Platforms) & Ladders

Access to mobile surgery clinic semitrailer side door entrances is provided by a hydraulically folding (opening and closing) side walkway. The walkway is fixed to the floor with manual folding support legs, the height of it can be adjusted easily and mechanically. Walkway is surrounded by easy-to-install, removable and portable ladders and stretcher ramp that made of lightweight aluminium and with rigid structure. Stretcher ramp is designed with a low slope to facilitate wheelchair and stretcher patient access. As a requirement of the scope of work safety; ladders and stretcher ramp have a foldable stair railing mechanism. Specially prepared painting has been applied on the stretcher ramp to prevent slippery.