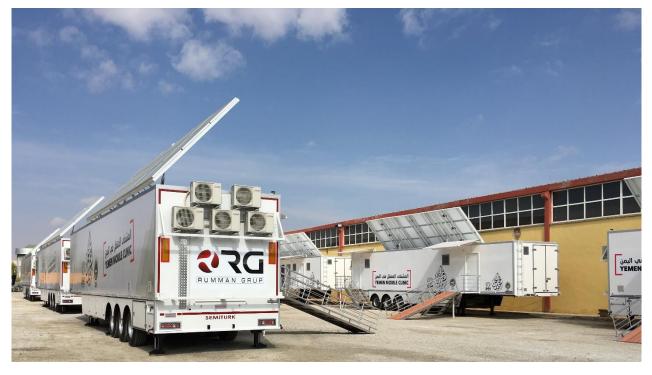

#### 2. Solar Cells / Panels

Mobile surgery clinic semi-trailer produces its own electricity with the solar panels installed on to the roof that are moving hydraulically towards the sun.

The electricity produced is stored in batteries. It provides independent energy from the electric line coming from the electric generator. Some of the energy to be used in the electrical devices inside semi-trailer supplied from electricity produced by solar panels.

#### 6. Diesel Electric Generator & Power Unit

In order to supply electrical needs of the electrical equipment in the semi-trailer; a 380/220 Volt & diesel and three-phase electric generator that capable producing 22 kW power is placed in front of the semi-trailer. Diesel generator is preferred in mobile health vehicles in order to prevent flare-ups against any mishap.

Especially during surgery and sensitive examination; in order to avoid from vibration that produced by generator, it is aimed to be lowered to the ground with the help of an electric winch. Required energy for 'electric winch' is supplied from solar cells or electricity stored in batteries without any other additional electrical connection.