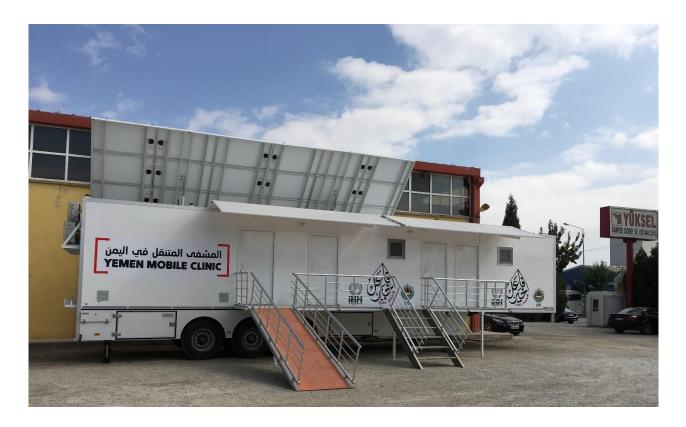

#### 2. Solar Cells / Panels

Mobile surgery clinic semi-trailer produces its own electricity with the solar panels installed on to the roof that are moving hydraulically towards the sun.

The electricity produced is stored in batteries. It provides independent energy from the electric line coming from the electric generator. Some of the energy to be used in the electrical devices inside semi-trailer supplied from electricity produced by solar panels.

#### 7. Walkways (Entry Platforms) & Ladders

Access to mobile surgery clinic semitrailer side door entrances is provided by a hydraulically folding (opening and closing) side walkway. The walkway is fixed to the floor with manual folding support legs, the height of it can be adjusted easily and mechanically. Walkway is surrounded by easy-to-install, removable and portable ladders and stretcher ramp that made of lightweight aluminium and with rigid structure. Stretcher ramp is designed with a low slope to facilitate wheelchair and stretcher patient access. As a requirement of the scope of work safety; ladders and stretcher ramp have a foldable stair railing mechanism. Specially prepared painting has been applied on the stretcher ramp to prevent slippery.