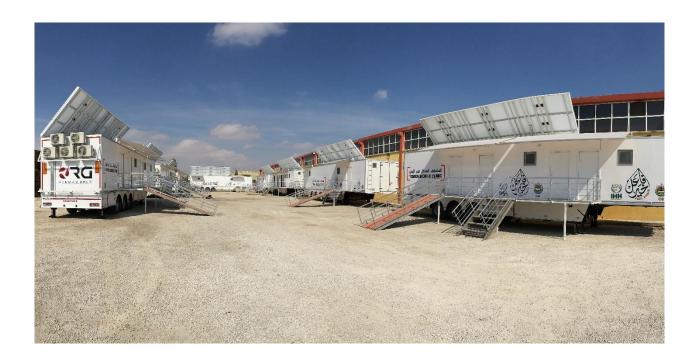

#### **Mobile Surgery Clinic Vehicles**

Mobile surgery clinic vehicles consist of 8 separate 3-axles semi-trailers that designed in accordance with traffic regulations and health standards.

Mobile surgery clinic vehicles; are designed to provide health services in areas where health facilities are not available or health facilities temporarily unavailable regions. Each semi-trailer is equipped with the necessary health equipment in accordance with its intended use.

#### 2. Solar Cells / Panels

Mobile surgery clinic semi-trailer produces its own electricity with the solar panels installed on to the roof that are moving hydraulically towards the sun.

The electricity produced is stored in batteries. It provides independent energy from the electric line coming from the electric generator. Some of the energy to be used in the electrical devices inside semi-trailer supplied from electricity produced by solar panels.