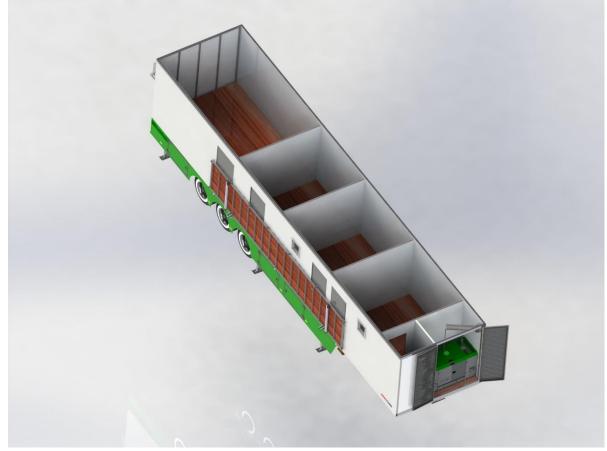

#### 3. STKK30AG30 - Mobile Surgery Clinic - 5 Room Design - (4 Semi-Trailer);

X-Ray Room (Roentgen Room) - Laboratory - Pharmacy – 'Otorhinolaryngology Polyclinic for Child' and 'Gynaecology - Orthopaedics - General Surgery' Department

### STKK30AG30 - MOBILE SURGERY CLINIC - 5 ROOM DESIGN