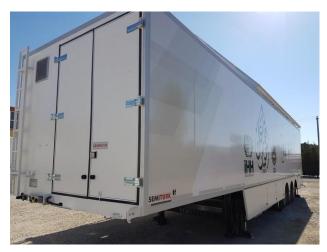

#### **Mobile Surgery Clinic Vehicles**

Mobile surgery clinic vehicles consist of 8 separate 3-axles semi-trailers that designed in accordance with traffic regulations and health standards.

Mobile surgery clinic vehicles; are designed to provide health services in areas where health facilities are not available or health facilities temporarily unavailable regions. Each semi-trailer is equipped with the necessary health equipment in accordance with its intended use.

#### 1. Walls of Semi-Trailer

Mobile surgery clinic semi-trailer is designed as caravan type. External walls are produced from high density composite panel. Composite panel (wall) thickness is 50 mm. Outer and inner plate of panel produced from 'Glass Reinforced Polyester' and interior insulation material is '32 density quality XPS' material. Walls are heat, sound and water proof. Walls that X-Ray device available in room; are produced as radiation proof with inside lead.