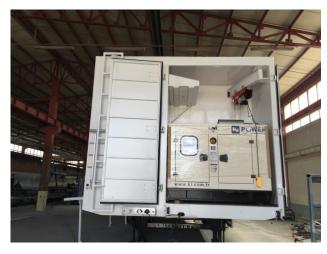

#### 6. Diesel Electric Generator & Power Unit

In order to supply electrical needs of the electrical equipment in the semi-trailer; a 380/220 Volt & diesel and three-phase electric generator that capable producing 22 kW power is placed in front of the semi-trailer. Diesel generator is preferred in mobile health vehicles in order to prevent flare-ups against any mishap.

Especially during surgery and sensitive examination; in order to avoid from vibration that produced by generator, it is aimed to be lowered to the ground with the help of an electric winch. Required energy for 'electric winch' is supplied from solar cells or electricity stored in batteries without any other additional electrical connection.