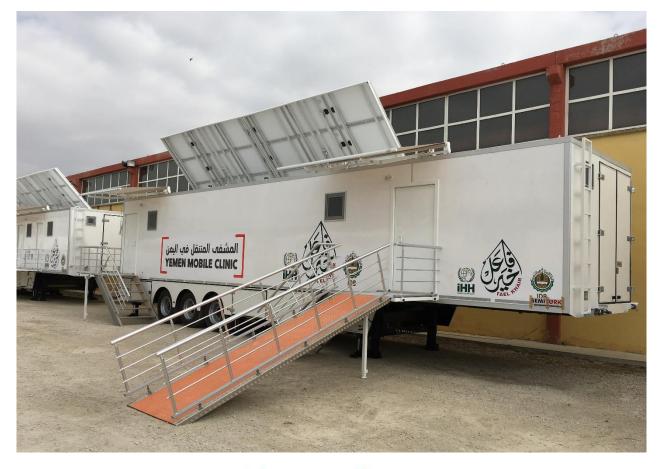

#### 2. Solar Cells / Panels

Mobile surgery clinic semi-trailer produces its own electricity with the solar panels installed on to the roof that are moving hydraulically towards the sun.

The electricity produced is stored in batteries. It provides independent energy from the electric line coming from the electric generator. Some of the energy to be used in the electrical devices inside semi-trailer supplied from electricity produced by solar panels.

#### 7. Walkways (Entry Platforms) & Ladders

Access to mobile surgery clinic semitrailer side door entrances is provided by a hydraulically folding (opening and closing) side walkway. The walkway is fixed to the floor with manual folding support legs, the height of it can be adjusted easily and mechanically. Walkway is surrounded by easy-to-install, removable and portable ladders and stretcher ramp that made of lightweight aluminium and with rigid structure. Stretcher ramp is designed with a low slope to facilitate wheelchair and stretcher patient access. As a requirement of the scope of work safety; ladders and stretcher ramp have a foldable stair railing mechanism. Specially prepared painting has been applied on the stretcher ramp to prevent slippery.