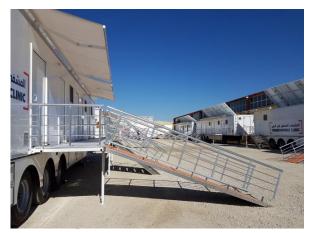

#### 7. Walkways (Entry Platforms) & Ladders

Access to mobile surgery clinic semitrailer side door entrances is provided by a hydraulically folding (opening and closing) side walkway. The walkway is fixed to the floor with manual folding support legs, the height of it can be adjusted easily and mechanically. Walkway is surrounded by easy-to-install, removable and portable ladders and stretcher ramp that made of lightweight aluminium and with rigid structure. Stretcher ramp is designed with a low slope to facilitate wheelchair and stretcher patient access. As a requirement of the scope of work safety; ladders and stretcher ramp have a foldable stair railing mechanism. Specially prepared painting has been applied on the stretcher ramp to prevent slippery.