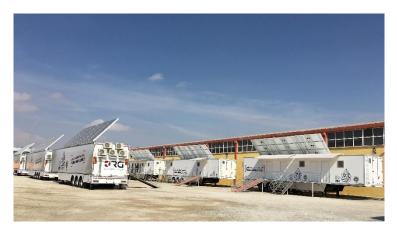

#### **Mobile Surgery Clinic Vehicles**

Mobile surgery clinic vehicles consist of 8 separate 3-axles semi-trailers that designed in accordance with traffic regulations and health standards.

Mobile surgery clinic vehicles; are designed to provide health services in areas where health facilities are not available or health facilities temporarily unavailable regions. Each semi-trailer is equipped with the necessary health equipment in accordance with its intended use.

#### 2. Solar Cells / Panels

Mobile surgery clinic semi-trailer produces its own electricity with the solar panels installed on to the roof that are moving hydraulically towards the sun.

The electricity produced is stored in batteries. It provides independent energy from the electric line coming from the electric generator. Some of the energy to be used in the electrical devices inside semi-trailer supplied from electricity produced by solar panels.