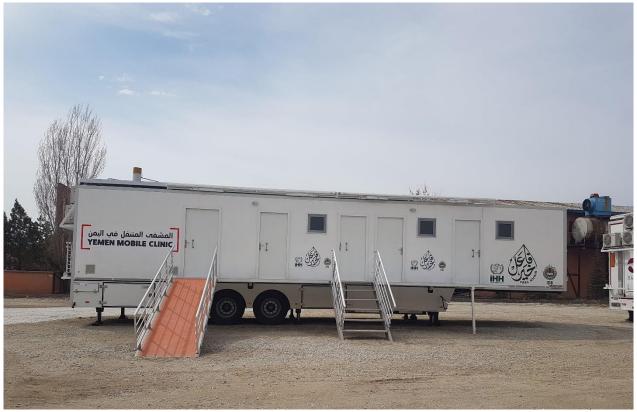

#### 7. Walkways (Entry Platforms) & Ladders

Access to mobile surgery clinic semitrailer side door entrances is provided by a hydraulically folding (opening and closing) side walkway. The walkway is fixed to the floor with manual folding support legs, the height of it can be adjusted easily and mechanically. Walkway is surrounded by easy-to-install, removable and portable ladders and stretcher ramp that made of lightweight aluminium and with rigid structure. Stretcher ramp is designed with a low slope to facilitate wheelchair and stretcher patient access. As a requirement of the scope of work safety; ladders and stretcher ramp have a foldable stair railing mechanism. Specially prepared painting has been applied on the stretcher ramp to prevent slippery.

#### **Mobile Surgery Clinic Vehicles**

Mobile surgery clinic vehicles consist of 8 separate 3-axles semi-trailers that designed in accordance with traffic regulations and health standards.

Mobile surgery clinic vehicles; are designed to provide health services in areas where health facilities are not available or health facilities temporarily unavailable regions. Each semi-trailer is equipped with the necessary health equipment in accordance with its intended use.

All legal regulations that relation with health, traffic and work safety were taken into account during the design and production process of the mobile surgery clinic vehicles. A physician expertise support was taken as reference in the selection and placement of the health equipment at the project.