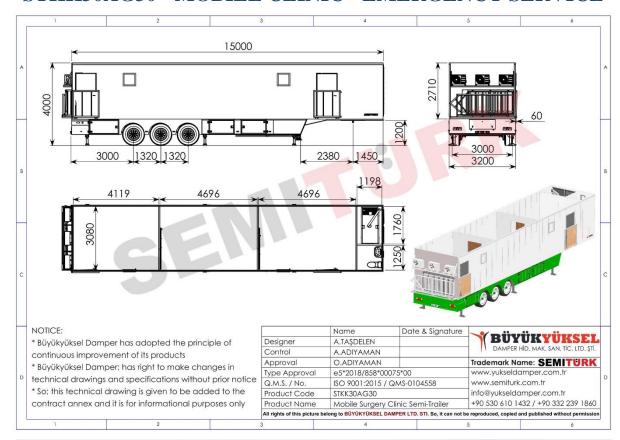

#### 1. STKK30AG30 - Mobile Surgery Clinic - Emergency Service - (2 Semi-Trailer);

Emergency Response - General Surgery - Surgery Operating and Postoperative

SEMITURK

www.yukseldamper.com.tr www.semiturk.com.tr info@yukseldamper.com.tr +90 332 239 1860

#### **Mobile Surgery Clinic Semi-Trailer and Technical Specifications**

#### 3. Hydraulic Floor Foots and Semi-Trailer Landing Leg

In order to absorb the effects of vibration that created by external factors during examination and surgery; the semi-trailer is equipped with hydraulic ground fixing foots. 3 unit right and 3 unit left hydraulically controlled ground fixing foot have been mounted to semi-trailer. In addition; statically 50-ton capacity and 2-speed mechanically controlled standard semi-trailer landing leg set also mounted to semi-trailer.