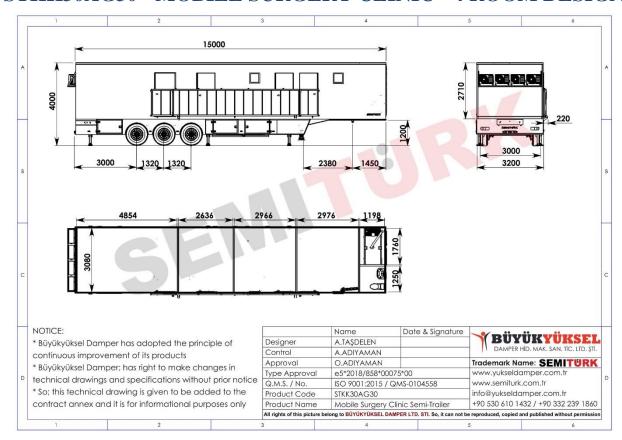

#### 2. STKK30AG30 - Mobile Surgery Clinic - 4 Room Design - (2 Semi-Trailer);

X-Ray Room (Roentgen Room) - Laboratory - Pharmacy - Internal Diseases Polyclinic

### STKK30AG30 - MOBILE SURGERY CLINIC - 4 ROOM DESIGN

www.yukseldamper.com.tr www.semiturk.com.tr info@yukseldamper.com.tr +90 332 239 1860

#### **Mobile Surgery Clinic Semi-Trailer and Technical Specifications**