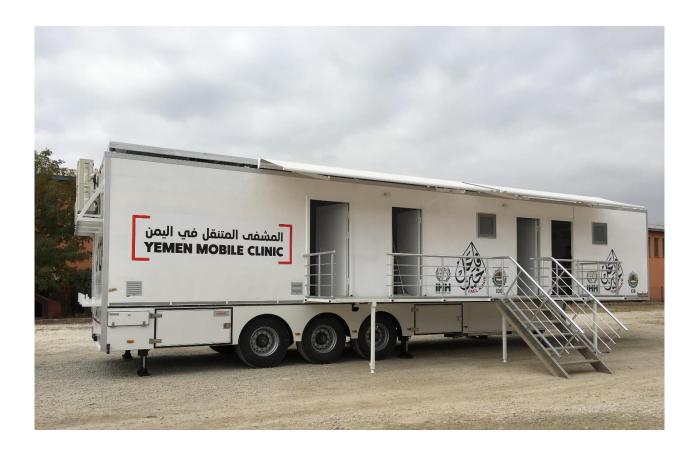

#### **Mobile Surgery Clinic Vehicles**

Mobile surgery clinic vehicles consist of 8 separate 3-axles semi-trailers that designed in accordance with traffic regulations and health standards.

Mobile surgery clinic vehicles; are designed to provide health services in areas where health facilities are not available or health facilities temporarily unavailable regions. Each semi-trailer is equipped with the necessary health equipment in accordance with its intended use.

#### 7. Walkways (Entry Platforms) & Ladders

Access to mobile surgery clinic semitrailer side door entrances is provided by a hydraulically folding (opening and closing) side walkway. The walkway is fixed to the floor with manual folding support legs, the height of it can be adjusted easily and mechanically. Walkway is surrounded by easy-to-install, removable and portable ladders and stretcher ramp that made of lightweight aluminium and with rigid structure. Stretcher ramp is designed with a low slope to facilitate wheelchair and stretcher patient access. As a requirement of the scope of work safety; ladders and stretcher ramp have a foldable stair railing mechanism. Specially prepared painting has been applied on the stretcher ramp to prevent slippery.