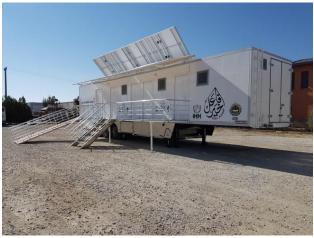

#### 2. Solar Cells / Panels

Mobile surgery clinic semi-trailer produces its own electricity with the solar panels installed on to the roof that are moving hydraulically towards the sun.

The electricity produced is stored in batteries. It provides independent energy from the electric line coming from the electric generator. Some of the energy to be used in the electrical devices inside semi-trailer supplied from electricity produced by solar panels.

#### 7. Walkways (Entry Platforms) & Ladders

Access to mobile surgery clinic semitrailer side door entrances is provided by a hydraulically folding (opening and closing) side walkway. The walkway is fixed to the floor with manual folding support legs, the height of it can be adjusted easily and mechanically. Walkway is surrounded by easy-to-install, removable and portable ladders and stretcher ramp that made of lightweight aluminium and with rigid structure. Stretcher ramp is designed with a low slope to facilitate wheelchair and stretcher patient access. As a requirement of the scope of work safety; ladders and stretcher ramp have a foldable stair railing mechanism. Specially prepared painting has been applied on the stretcher ramp to prevent slippery.