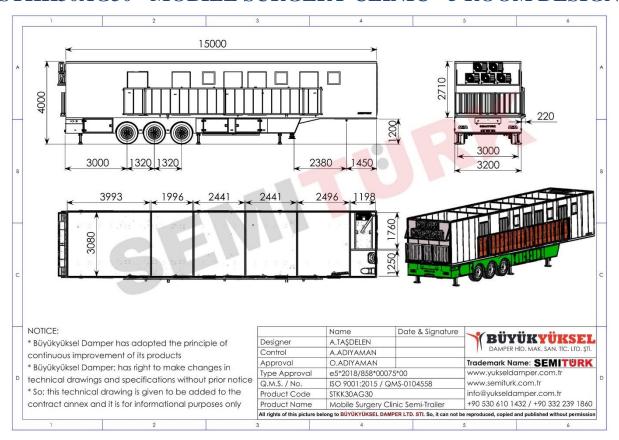

#### 3. STKK30AG30 - Mobile Surgery Clinic - 5 Room Design - (4 Semi-Trailer);

X-Ray Room (Roentgen Room) - Laboratory - Pharmacy – 'Otorhinolaryngology Polyclinic for Child' and 'Gynaecology - Orthopaedics - General Surgery' Department

### STKK30AG30 - MOBILE SURGERY CLINIC - 5 ROOM DESIGN

#### **Mobile Surgery Clinic Semi-Trailer and Technical Specifications**