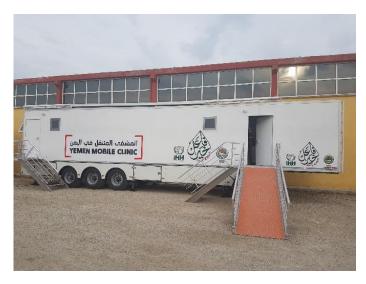

#### 7. Walkways (Entry Platforms) & Ladders

Access to mobile surgery clinic semitrailer side door entrances is provided by a hydraulically folding (opening and closing) side walkway. The walkway is fixed to the floor with manual folding support legs, the height of it can be adjusted easily and mechanically. Walkway is surrounded by easy-to-install, removable and portable ladders and stretcher ramp that made of lightweight aluminium and with rigid structure. Stretcher ramp is designed with a low slope to facilitate wheelchair and stretcher patient access. As a requirement of the scope of work safety; ladders and stretcher ramp have a foldable stair railing mechanism. Specially prepared painting has been applied on the stretcher ramp to prevent slippery.

### STKK30AG30 - MOBILE SURGERY CLINIC - 4 ROOM DESIGN

www.yukseldamper.com.tr www.semiturk.com.tr info@yukseldamper.com.tr +90 332 239 1860

### STKK30AG30 - MOBILE SURGERY CLINIC - 5 ROOM DESIGN