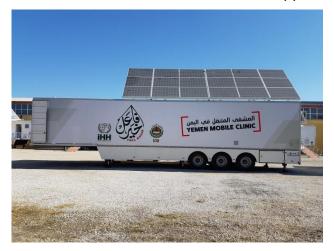

#### 2. Solar Cells / Panels

Mobile surgery clinic semi-trailer produces its own electricity with the solar panels installed on to the roof that are moving hydraulically towards the sun.

The electricity produced is stored in batteries. It provides independent energy from the electric line coming from the electric generator. Some of the energy to be used in the electrical devices inside semi-trailer supplied from electricity produced by solar panels.

#### **Mobile Surgery Clinic Vehicles**

Mobile surgery clinic vehicles consist of 8 separate 3-axles semi-trailers that designed in accordance with traffic regulations and health standards.

Mobile surgery clinic vehicles; are designed to provide health services in areas where health facilities are not available or health facilities temporarily unavailable regions. Each semi-trailer is equipped with the necessary health equipment in accordance with its intended use.