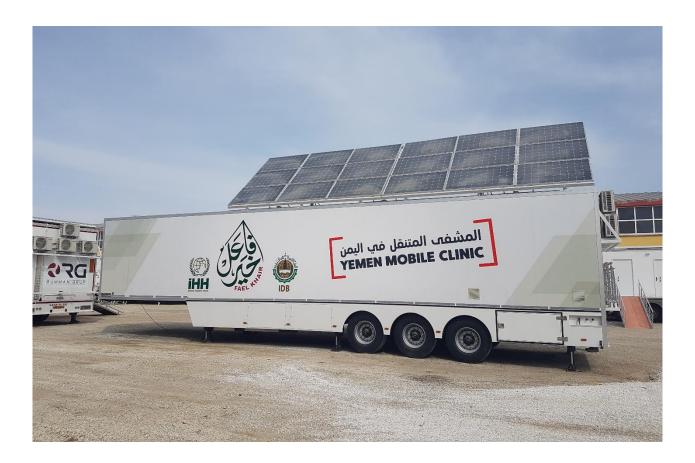

#### 2. Solar Cells / Panels

Mobile surgery clinic semi-trailer produces its own electricity with the solar panels installed on to the roof that are moving hydraulically towards the sun.

The electricity produced is stored in batteries. It provides independent energy from the electric line coming from the electric generator. Some of the energy to be used in the electrical devices inside semi-trailer supplied from electricity produced by solar panels.