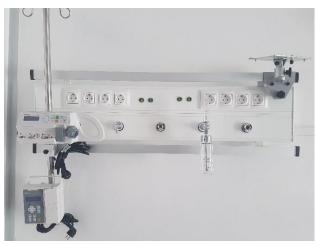

We can group interior equipment of mobile surgical clinical vehicles with the following details.

- ✓ Patient examination bed, doctor examination chairs and stretchers
- ✓ First aid tools, equipment and accessories
- ✓ Disease diagnosis, imaging and analyzers devices
- ✓ X-ray devices and accessories (mobile and ground mounted devices)
  - ✓ Surgery equipment and accessories
- ✓ Surgery table and operating lighting equipment
- Respiratory and sterilization devices and accessories
- ✓ Other necessary health devices, tools and accessories

#### 8. Lighting

The interior lighting of mobile surgery clinic semi-trailer is provided by wall mounted LED lamps. To provide walkways lighting; 2 exterior lamps is mounted at entrance door side of semi-trailer. Additionally; projector lamps are mounted on the upper and corner sections of the semi-trailer for outside lighting (outside environmental lighting).