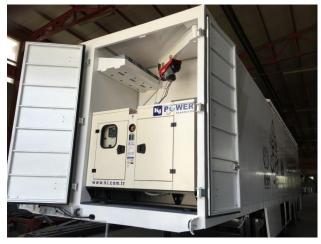

#### 6. Diesel Electric Generator & Power Unit

In order to supply electrical needs of the electrical equipment in the semi-trailer; a 380/220 Volt & diesel and three-phase electric generator that capable producing 22 kW power is placed in front of the semi-trailer. Diesel generator is preferred in mobile health vehicles in order to prevent flare-ups against any mishap.

Especially during surgery and sensitive examination; in order to avoid from vibration that produced by generator, it is aimed to be lowered to the ground with the help of an electric winch. Required energy for 'electric winch' is supplied from solar cells or electricity stored in batteries without any other additional electrical connection.