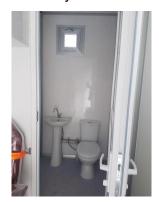

#### 5. Sanitary & Sewage System

Environmental compliance and waste management systems is also taken into account in mobile surgery clinic vehicles design. Therefore, the project is an environmentally friendly. 1,000 liters capacity stainless steel clean and usable water tank and 1,500 liters capacity stainless steel waste water tank is mounted to semi-trailer with their transfer system.