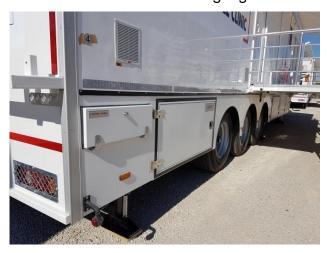

#### 3. Hydraulic Floor Foots and Semi-Trailer Landing Leg

In order to absorb the effects of vibration that created by external factors during examination and surgery; the semi-trailer is equipped with hydraulic ground fixing foots. 3 unit right and 3 unit left hydraulically controlled ground fixing foot have been mounted to semi-trailer. In addition; statically 50-ton capacity and 2-speed mechanically controlled standard semi-trailer landing leg set also mounted to semi-trailer.