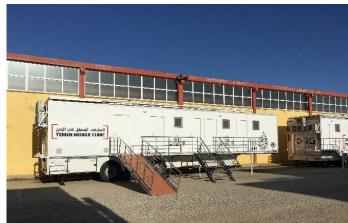

#### 7. Walkways (Entry Platforms) & Ladders

Access to mobile surgery clinic semitrailer side door entrances is provided by a hydraulically folding (opening and closing) side walkway. The walkway is fixed to the floor with manual folding support legs, the height of it can be adjusted easily and mechanically. Walkway is surrounded by easy-to-install, removable and portable ladders and stretcher ramp that made of lightweight aluminium and with rigid structure. Stretcher ramp is designed with a low slope to facilitate wheelchair and stretcher patient access. As a requirement of the scope of work safety; ladders and stretcher ramp have a foldable stair railing mechanism. Specially prepared painting has been applied on the stretcher ramp to prevent slippery.