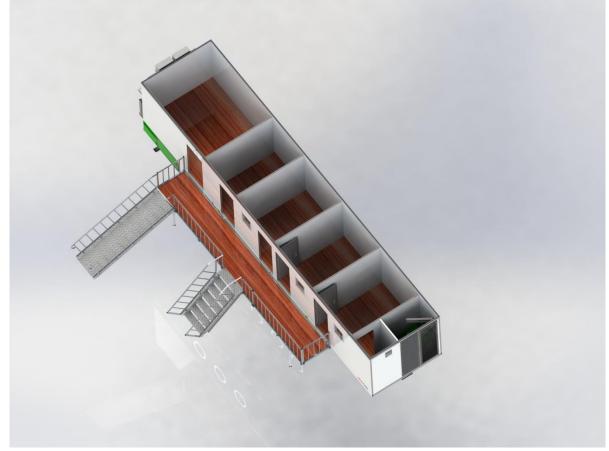

#### 3. STKK30AG30 - Mobile Surgery Clinic - 5 Room Design - (4 Semi-Trailer);

X-Ray Room (Roentgen Room) - Laboratory - Pharmacy – 'Otorhinolaryngology Polyclinic for Child' and 'Gynaecology - Orthopaedics - General Surgery' Department

#### 7. Walkways (Entry Platforms) & Ladders

Access to mobile surgery clinic semitrailer side door entrances is provided by a hydraulically folding (opening and closing) side walkway. The walkway is fixed to the floor with manual folding support legs, the height of it can be adjusted easily and mechanically. Walkway is surrounded by easy-to-install, removable and portable ladders and stretcher ramp that made of lightweight aluminium and with rigid structure. Stretcher ramp is designed with a low slope to facilitate wheelchair and stretcher patient access. As a requirement of the scope of work safety; ladders and stretcher ramp have a foldable stair railing mechanism. Specially prepared painting has been applied on the stretcher ramp to prevent slippery.

### STKK30AG30 - MOBILE SURGERY CLINIC - 5 ROOM DESIGN