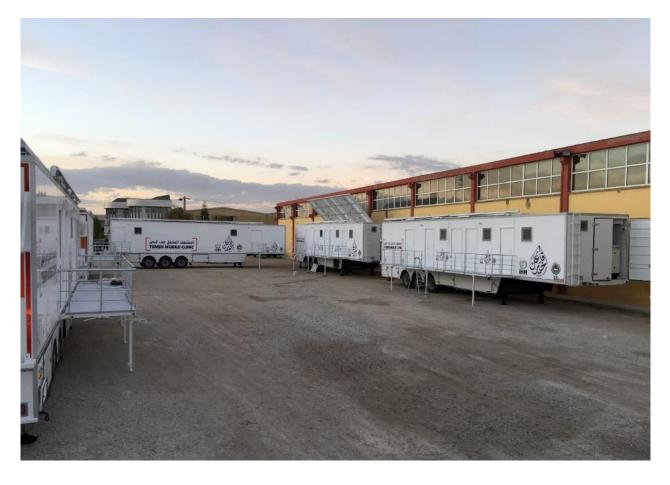

#### **Mobile Surgery Clinic Vehicles**

Mobile surgery clinic vehicles consist of 8 separate 3-axles semi-trailers that designed in accordance with traffic regulations and health standards.

Mobile surgery clinic vehicles; are designed to provide health services in areas where health facilities are not available or health facilities temporarily unavailable regions. Each semi-trailer is equipped with the necessary health equipment in accordance with its intended use.

All legal regulations that relation with health, traffic and work safety were taken into account during the design and production process of the mobile surgery clinic vehicles. A physician expertise support was taken as reference in the selection and placement of the health equipment at the project.