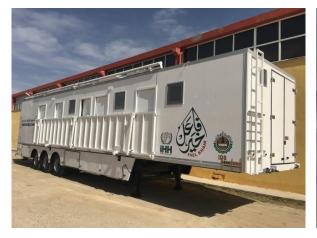

#### **Mobile Surgery Clinic Vehicles**

Mobile surgery clinic vehicles consist of 8 separate 3-axles semi-trailers that designed in accordance with traffic regulations and health standards.

Mobile surgery clinic vehicles; are designed to provide health services in areas where health facilities are not available or health facilities temporarily unavailable regions. Each semi-trailer is equipped with the necessary health equipment in accordance with its intended use.

All legal regulations that relation with health, traffic and work safety were taken into account during the design and production process of the mobile surgery clinic vehicles. A physician expertise support was taken as reference in the selection and placement of the health equipment at the project.