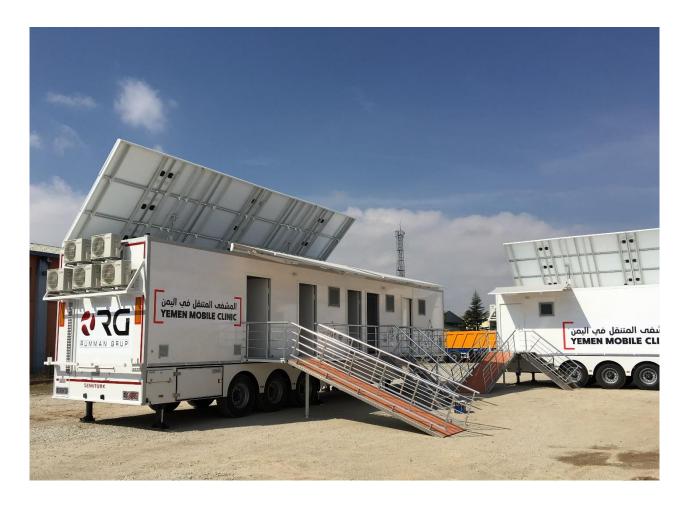

#### 2. Solar Cells / Panels

Mobile surgery clinic semi-trailer produces its own electricity with the solar panels installed on to the roof that are moving hydraulically towards the sun.

The electricity produced is stored in batteries. It provides independent energy from the electric line coming from the electric generator. Some of the energy to be used in the electrical devices inside semi-trailer supplied from electricity produced by solar panels.

#### 4. Air Conditioning

Mobile surgery clinic semi-trailer can also work in areas with bad weather conditions. The air temperature inside the trailer; it can become an important element during a health diagnosis or surgery. Air temperature must be controlled to avoid the possibility of exposure to any obstacles.

#### 6. Diesel Electric Generator & Power Unit

In order to supply electrical needs of the electrical equipment in the semi-trailer; a 380/220 Volt & diesel and three-phase electric generator that capable producing 22 kW power is placed in front of the semi-trailer. Diesel generator is preferred in mobile health vehicles in order to prevent flare-ups against any mishap.