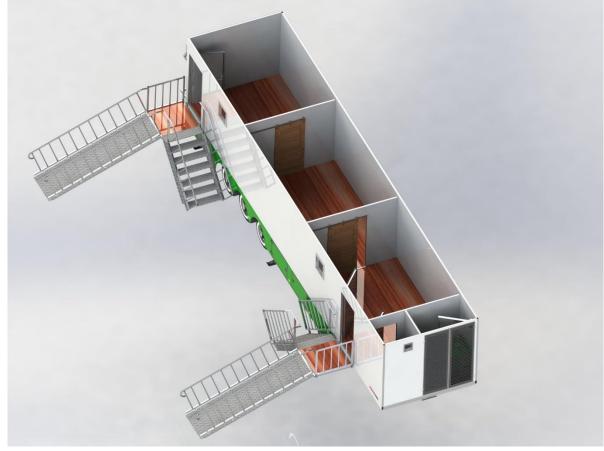

#### 2. STKK30AG30 - Mobile Surgery Clinic - 4 Room Design - (2 Semi-Trailer);

X-Ray Room (Roentgen Room) - Laboratory - Pharmacy - Internal Diseases Polyclinic

#### 7. Walkways (Entry Platforms) & Ladders

Access to mobile surgery clinic semitrailer side door entrances is provided by a hydraulically folding (opening and closing) side walkway. The walkway is fixed to the floor with manual folding support legs, the height of it can be adjusted easily and mechanically. Walkway is surrounded by easy-to-install, removable and portable ladders and stretcher ramp that made of lightweight aluminium and with rigid structure. Stretcher ramp is designed with a low slope to facilitate wheelchair and stretcher patient access. As a requirement of the scope of work safety; ladders and stretcher ramp have a foldable stair railing mechanism. Specially prepared painting has been applied on the stretcher ramp to prevent slippery.

### STKK30AG30 - MOBILE SURGERY CLINIC - 4 ROOM DESIGN

www.yukseldamper.com.tr www.semiturk.com.tr info@yukseldamper.com.tr +90 332 239 1860